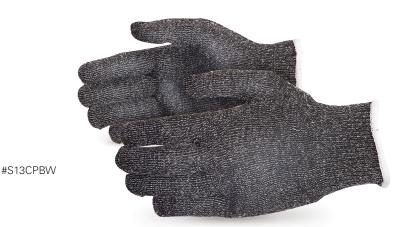

# Arctic Knit<sup>™</sup>

13-Gauge ComFortrel® Glove Liner

Want to keep your hands both warm and dry in the workplace? You'll love wearing our ultra-comfortable Arctic Knit ComFortrel<sup>®</sup> glove liners.

Designed to fit neatly underneath your favorite pair of work gloves, these 13-gauge Arctic Knit glove liners offer a number of different advantages in the workplace. Since they're crafted from ComFortrel® fiber – a breathable engineered co-polymer known for its impressive moisture-wicking properties – these liners will repel dampness by pushing perspiration away from the skin to keep hands dry throughout your workday. Thanks to this feature, your skin temperature won't fluctuate the way that it would with other liners that trap sweat along the inside of your gloves. Another plus is that ComFortrel<sup>®</sup> dries much faster than cotton or polyester liners – meaning that if your hands do get a bit wet, you won't experience discomfort for long.

Available in both white (#S13CPWH) and speckled black (#S13CPBPW), these snug, seamless knit liners provide additional warmth, dryness, and comfort in the workplace – without sacrificing the dexterity you need to get the job done. They may be lightweight, but they sure are mighty.