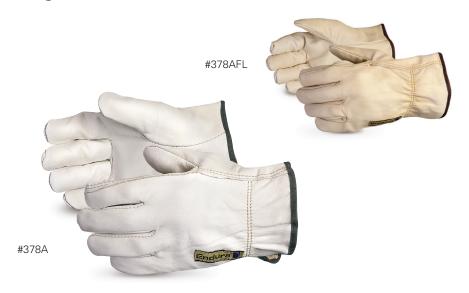

## **Endura**®

American Cowgrain Driver Glove, Regular or Fleece Lined

Our Endura® American-style cowhide drivers gloves provide comfortable, dependable hand protection. Gunn-cut pattern and double stitching for better wear. Gloves are lightweight and durable. They provide the best in abrasion protection, are naturally durable, and offer great dexterity and water repellency.

Snug-fitting with a good sense of touch, backs are elasticized so gloves slip on and off easily while providing a good fit. The all-purpose comfort of leather makes these gloves indispensable. Double stitching and a keystone thumb provides additional durability and allows for greater comfort.

Available in a fully fleece-lined winter version, item #378AFL.

For more information on Driver and Roper Leather Gloves click the following link: http://www.superiorglove.com/work-gloves/leather-gloves/driver-roper-leathergloves

## **FEATURES**

- Grain cowhide offers great protection against abrasion while repelling water and conforming to hands over time
- Gunncut styling and double stitching for added durability
- Backs are elasticized, while leather conforms to the hand, for the best in comfort
- Double stitching and a keystone thumb provides additional durability and allows for greater comfort.
- Two styles to choose from: summer (unlined) and winter (full fleece liner)