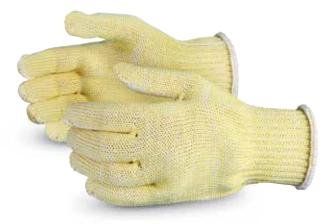

## **CONTENDER**<sup>M</sup>

### HEAVYWEIGHT 7-GAUGE COMPOSITE KNIT GLOVES

#### **FEATURES**

- Advanced composite yarn provides excellent cut resistance.
- Unique spinning process helps cut and abrasion resistance stay consistent over entire surface for the lifespan of the glove.
- 7-gauge composite filament fiber wrapped in filament-aramid
- Latex Free