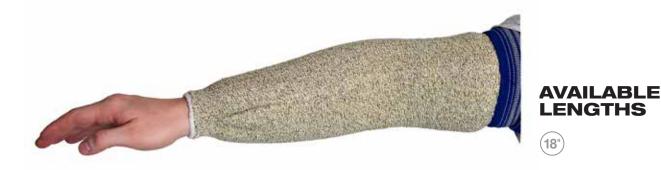

#SLKT18E **CONTENDER™ KEVLAR®/TERRY BLEND CUT-RESISTANT SLEEVE** WITH WIDE ELASTIC AT BICEP

## FEATURES

- The heavy looped pile construction traps air for excellent insulation
- Tapered fit and wide elastic at bicep increases comfort while preventing sleeve from moving out of place
- Excellent heat protection for incidental contact, rated 550°F at 3.8 seconds
- Speckled green color hides dirt and sleeve is fully washable (no bleach) to extend life