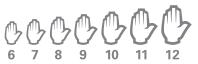

#S13TAGPU **TENACTIV**<sup>™</sup> COMPOSITE KNIT CUT-RESISTANT GLOVES WITH POLYURETHANE PALMS



## FEATURES

- TenActiv<sup>™</sup> gloves feature lint-free, continuous filament yarn that is stronger than steel on an equal-weight basis
- Low-shedding polyurethane palm coating provides great grip and excellent tactile feel
- Snug fitting, breathable, and flexible gloves are ergonomically shaped





## AVAILABLE SIZES



## **APPLICATIONS**

Handling Sharp Objects Glass Plants Construction Automotive Industry Aerospace Industry Metal Fabrication Metal Stamping

Visit superiorglove.com for more information on High-Tenacity Composite Knit Cut-Resistant Gloves

Canadian Office and Factory US F Acton, ON Canada Buffa 1-800-265-7617 customerservice@superiorglove.com

US Factory and Warehouse Buffalo, NY USA European Office +44 (0) 7748 801 8

superiorglove.com

graham.ayers@superiorglove.com