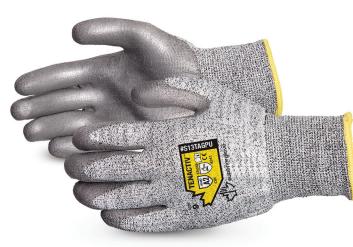

#S13TAGPU **TENACTIV**<sup>™</sup> COMPOSITE KNIT CUT-RESISTANT GLOVES WITH POLYURETHANE PALMS

## FEATURES

- TenActiv<sup>™</sup> gloves feature lint-free, continuous filament yarn that is stronger than steel on an equal-weight basis
- Low-shedding polyurethane palm coating provides great grip and excellent tactile feel
- Snug fitting, breathable, and flexible gloves are ergonomically shaped