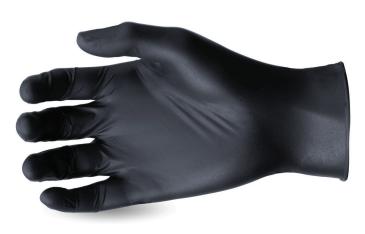

# **KEEPKLEEN®**

## **METAL HEAD** 4 MIL METAL-DETECTABLE NITRILE DISPOSABLE GLOVES

#### **FEATURES**

- The only metal-detectable glove that is made of nitrile, engineered for food industry workers
- A metal detector calibrated to standard sensitivity can detect pieces as small as 2 cm or 0.78"
- Metal detectable to reduce costs associated with accidental contaminations and food waste
- Made from nitrile, a much stronger and durable material than vinyl
- Texturized fingertips for better wet and dry grip
- No natural rubber proteins that may cause allergies
- · Gloves are ambidextrous for quick selection
- CFIA and FDA compliant, powder-free, dark blue color