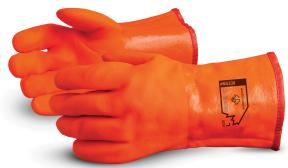

#NS330

## **NORTH***SEA*™ PREMIUM QUALITY, WINTER PVC GLOVES

-15°C (5°F)

SIZES

## **FEATURES**

- High-grade PVC formulation for superior flexibility and crack-resistance in cold temperature
- · Good chemical and oil resistance
- · Rough finish on palm for increased wet/dry grip
- CFIA approved for food handling