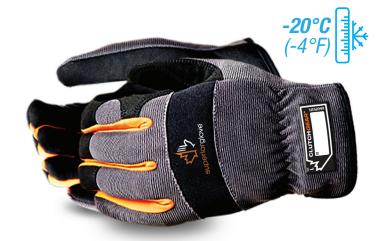

## BLACK SYNTHETIC LEATHER WINTER MECHANICS GLOVE

### **FEATURES**

- Lined with Heat-MX<sup>™</sup> for winter protection to -20°C / -4°F
- Stretch-nylon backs
- Shirred elastic wrists offer a snug, comfortable fit
- Foam laminated spandex backs stretch to allow full freedom of movement
- Synthetic leather wraps around thumb and forefinger to reduce wear in traditional wear areas
- Orange spandex fourchette for greater flexibility
- Safety cuff design allows for quick removal in case of emergency
- ID label on wrists to personalize your gloves and prevent loss