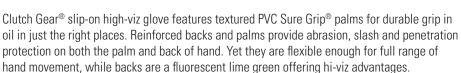

## Clutch Gear®

Hi-Viz Mechanics Glove Fully Lined with Punkban™

Palm only

Back of hand

**ANSI** Probe

Palm only

Back of hand

**PUNCTURE PUNCTURE** 

Fingertips feature textured wraparound PVC Sure Grip® for added grip. Create a custom fit with adjustable Velcro tabs at the back of the wrists and a soft nylon side panel for a snug fit when needed.

Punkban™ offers puncture protection in a woven material. This pioneering breakthrough has been made possible by bringing together innovative, leading edge textile technology to combine spinning and weaving of Kevlar® by a unique method pioneered by Superior Glove. The resultant puncture resistant woven fabric is light and supple.

## **FEATURES**

- PVC Sure Grip<sup>®</sup> palm patches
- Fully lined with Punkban<sup>™</sup>
- Hi-viz lime-green backs
- Velcro tabs at the back of the wrist and a soft nylon side panel for a snug fit