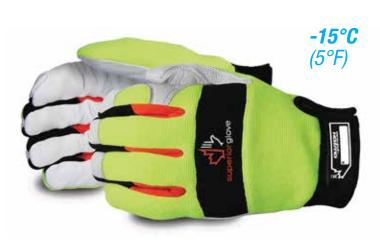

#MXGKGHVTL **CLUTCHGEAR®** HI-VIZ WINTER MECHANICS GLOVE WITH GOAT-GRAIN PALMS

## **FEATURES**

- Lined with 3M<sup>™</sup> C100 Thinsulate<sup>™</sup> for warmth to -15°C / 5°F
- High cut resistance, rated ANSI level A5, thanks to composite-filament fiber
- Goat-grain palms provide amazing abrasion resistance and added durability
- Leather wraps around finger tips to eliminate seam placement in traditional wear areas for increased lifespan
- Wide elastic wrists with hook and loop closure tabs at the back means you can adjust these gloves for a snug, comfortable fit that keeps debris out
- Hi-viz backing stretches for improved flexibility while improving worker visibility on the job
- An ID label to personalize your gloves and prevent loss