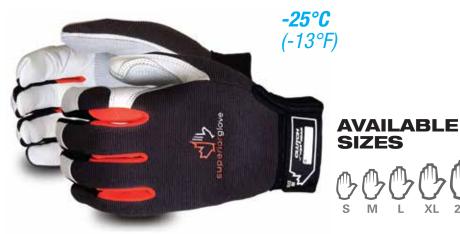

## WINTER-LINED GOATSKIN MECHANICS GLOVE

## **FEATURES**

- Goatskin leather palm with split leather patches and thumb crotch are strong, durable and offer excellent abrasion resistance
- Foam laminated spandex backs stretch to allow full freedom of movement
- Ergonomic shaping for all-day comfort
- C100 Thinsulate™ is excellent for harsh winter conditions