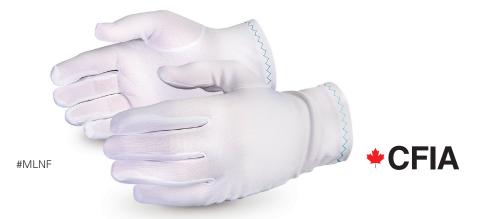

# #MLNF

# Superior<sup>®</sup>

Lint-Free Medium-Weight, Slip-On Style Paint Line Glove

Lint-free continuous-filament nylon work gloves are medium-weight and specifically designed for use in electronics and paint line applications. They protect sensitive surfaces from dirt, oils and scratches.

#### FEATURES

- Surfaces are protected from fingerprints, oils, and scratches
- Lint-free nylon makes gloves ideal for working with electronics, paintlines
- Lightweight, comfortable
- Slip-on styling for ease of donning and doffing
- Washable