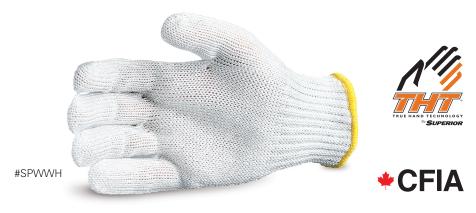

# Sure Knit®

Cut-Resistant Food Industry Glove

These gloves are knit from a high tech yarn which is a combination of a stainless steel core wrapped with HPPE. These gloves give exceptional protection against cuts from sharp edged materials and knives. They stand up to repeated washings. Gloves are ambidextrous and sold individually. This glove is ideally suited for industrial applications and for food applications.

Also available with a PVC dotted palm (SPWWHD).

For more information on Food Processing Gloves click the following link: http://www.superiorglove.com/industry-gloves/food-processing-gloves