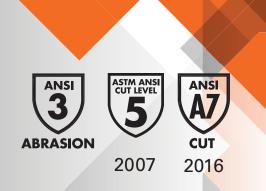

## **4100 grams** of cut protection.

#### FEATURES

- Knit from a high tech yarn which is a combination of a stainless steel core wrapped with HPPE for exceptional cut resistance
- Good abrasion resistance with great comfort and dexterity
- Machine washable
- Ambidextrous design