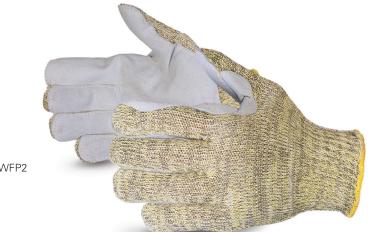

## #SKWFP2

Technical Improvement: New salt and pepper cut level 4 knit shell.

# **Emerald CX**

Kevlar<sup>®</sup>/Wire Core<sup>™</sup>/Poly Knit with Split-Leather Flat Palms

#SKWFP2

This glove from our Emerald CX<sup>®</sup> series features a flat, grade-A split palm for rugged durability, good dexterity, and a dramatic increase in abrasion resistance for longer glove life. Palms are sewn in place securely with Superthread<sup>™</sup> for unparalleled seam integrity and endurance. Superthread<sup>™</sup> is an engineered thread that delivers unbeatable abrasion resistance, using a unique spinning process to blend three high-performance materials. Superthread<sup>™</sup> combats wear-through from abrasion like no other thread on the market to prevent one of the biggest causes of glove failure: seam wear through. String-knit glove body is our own Kevlar®-stainless-steel composite varn blended with polyester. These gloves are ideal for moderate cut applications such as handling metal stampings, glass or other sharp materials. Strapped thumbs for increased durability.

#### **FEATURES**

- Grade-A split palms for the ultimate abrasion resistance
- Sewn with Superthread<sup>™</sup> for matching abrasion resistance in the seams
- Cotton plaiting on the inside of glove for comfort, absorption
- Ideal for moderate cut applications such as handling metal stampings, glass or other sharp materials