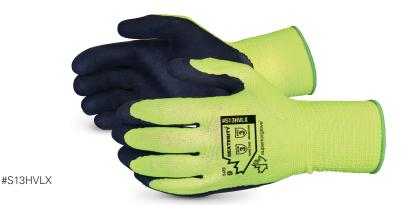

## **Dexterity**®

13-Gauge Polyester Knit with Microfinish-Grip Foam-Latex Palm Coat

Two layers of unique, textured microfinish latex, applied to knit glove over an ergonomic hand form, delivers excellent wet/dry grip with improved comfort and dexterity. Fine-gauge polyester knit is really lightweight and breathable, wicking moisture away from hands, while the high-viz lime-green color at the back of the hand increases safety. Seamless comfort that is shaped to your hand, combined with a dependable grip, make Dexterity® a great choice for construction, material handling, masonry work, handling glass, automotive work and the forestry industry.

## **FEATURES**

- Polyester knit is really lightweight and breathable, wicking moisture away from hands
- Double-layer microfinish-grip foam latex palms for excellent wet dry grip
- High-viz lime green color lets you be seen and be safe
- Excellent flexibility and a comfortable ergonomic shape
- Snug fitting and shaped to the hand for all-day comfort