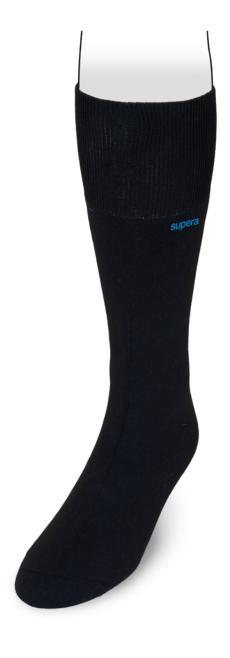

## WATERPROOF SOCK WITH **BREATHABLE MEMBRANE** AND COOLMAX™ LINER

#### **FEATURES**

- Waterproof and breathable membrane to prevent water soak-through and improved comfort
- Coolmax<sup>™</sup> liner wicks moisture away quickly to help keep feet dry
- Seamless knit to improve comfort and reduce stress from seamlines
- Nylon stretch outer shell for improved stretch and comfort
- Determination of resistance to water penetration-hydro static pressure test CAN/CGSB-4.2, No. 26.3-2010/ISO 811:1981