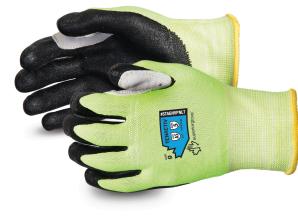

# **TENACTIV**<sup>M</sup>

HI-VIZ COMPOSITE-KNIT GLOVE WITH REINFORCED THUMB AND MICROPORE NITRILE GRIP

## FEATURES

- Made with high-strength TenActiv™ yarn for impressive cut resistance
- Hi-viz knit shell increases worker visibility on the job
- Micropore nitrile coating provides excellent grip by displacing oil on slippery surfaces
- Lint-free shell for contaminant-free work
- Strategically placed leather thumb crotch to reduce wear in critical areas, prolonging glove life