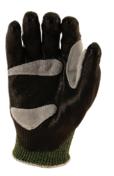

# **TENACTIV**<sup>M</sup>

13-GAUGE GLOVE WITH FOAM NITRILE PALM, LEATHER PALM PATCHES AND REINFORCED THUMB CROTCH

#### FEATURES

- 13-gauge TenActiv shell for dexterity and 360° cut protection
- Foam nitrile palm coating provides good grip for lightly oiled parts
- Strategically placed leather palm patches and thumb crotch reduce wear in critical areas to prolong glove life