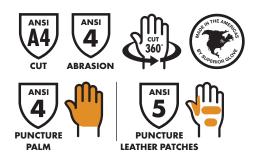

# **TENACTIV**<sup>M</sup>

13-GAUGE GLOVE WITH FOAM NITRILE PALM, LEATHER PALM PATCHES AND REINFORCED THUMB CROTCH

#### FEATURES

- 13-gauge TenActiv shell for dexterity and 360° cut protection
- Foam nitrile palm coating provides good grip for lightly oiled parts
- Strategically placed leather palm patches and thumb crotch reduce wear in critical areas to prolong glove life