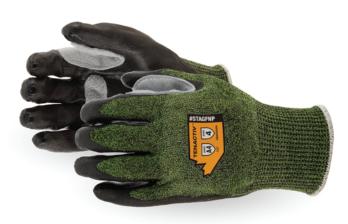

### #STAGFNP

# **TENACTIV**<sup>M</sup>

13-GAUGE GLOVE WITH FOAM NITRILE PALM, LEATHER PALM PATCHES AND REINFORCED THUMB CROTCH

#### FEATURES

- 13-gauge TenActiv shell for dexterity and 360° cut protection
- Foam nitrile palm coating provides good grip for lightly oiled parts
- Strategically placed leather palm patches and thumb crotch reduce wear in critical areas to prolong glove life