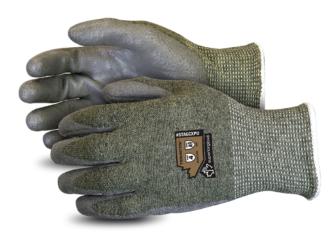

#STAGCXPU

## TENACTIV<sup>TM</sup>

### GREEN 13-GAUGE EXTREME-CUT GLOVE WITH POLYURETHANE GRIP

#### **FEATURES**

- Features high performance fibers including aramid, steel, composite filament fiber and TenActiv™ yarn for 360° cut protection
- Polyurethane palm coating provides great grip and excellent tactile feel
- Green color hides dirt extending lifespan
- Fully launderable
- Impressive dexterity for such a high cut-resistant glove