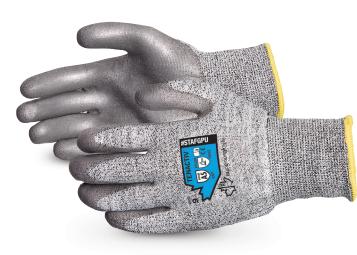

## #STAFGPU **TENACTIV**<sup>™</sup> **CUT-RESISTANT COMPOSITE** KNIT GLOVE WITH GREY POLYURETHANE PALMS

## FEATURES

- 13-gauge knit offers great balance between high dexterity and high abrasion resistance
- TenActiv<sup>™</sup> yarn has a cool feel against the skin for exceptional comfort
- Low-shedding polyurethane palm coating provides great grip and excellent tactile feel