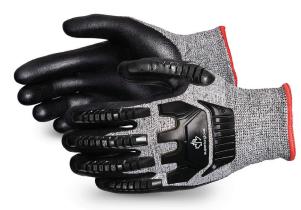

IMPACT-RESISTANT COMPOSITE KNIT GLOVE WITH BLACK FOAM NITRILE PALMS

## FEATURES

- Impact-resistant back-of-hand protection safeguards against knocks and bumps without impeding flexibility or dexterity
- TenActiv<sup>™</sup> yarn provides excellent cut protection while feeling cool and comfortable against your skin
- Foam nitrile palm coating increases grip in wet and oily conditions
- String-knit shell improves dexterity and breathability compared to traditional leather option