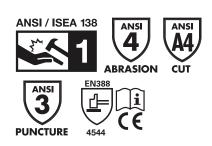

## FEATURES

- Impact-resistant back-of-hand protection safeguards against knocks and bumps without impeding flexibility or dexterity
- TenActiv<sup>™</sup> yarn provides excellent cut protection while feeling cool and comfortable against your skin
- Foam nitrile palm coating increases grip in wet and oily conditions
- String-knit shell improves dexterity and breathability compared to traditional leather option