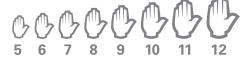

**#STACXPURT** 

## TENACTIV<sup>™</sup>

COMPOSITE-KNIT CUT-RESISTANT GLOVES WITH REINFORCED THUMB AND POLYURETHANE PALMS













## AVAILABLE SIZES



## **FEATURES**

- TenActiv<sup>™</sup>/HPPE/steel/composite-filament fiber blend provides excellent cut resistance
- Thumb crotch is reinforced with nitrile coating to reduce wear in critical areas
- Polyurethane palm coating provides great grip and excellent tactile feel
- Ideal for glass handling, these non-marring gloves will not leave residue, smudges, or fingerprints

## **APPLICATIONS**

Glass Handling

Assembly

Automotive

Construction

Electronics

Fabrication

Visit superiorglove.com for more information on Palm-Coated Cut-Resistant Gloves