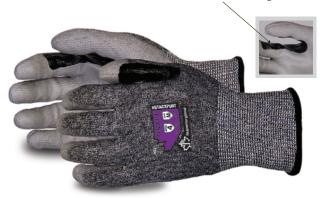

## TENACTIV<sup>™</sup>

COMPOSITE-KNIT CUT-RESISTANT GLOVES WITH REINFORCED THUMB AND POLYURETHANE PALMS

## **FEATURES**

- TenActiv<sup>™</sup>/HPPE/steel/composite-filament fiber blend provides excellent cut resistance
- Thumb crotch is reinforced with nitrile coating to reduce wear in critical areas
- Polyurethane palm coating provides great grip and excellent tactile feel
- Ideal for glass handling, these non-marring gloves will not leave residue, smudges, or fingerprints