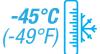

#### **FEATURES**

- · Deluxe, waterproof and windproof winter glove
- Clarino® palm for flexibility and long wear
- Anti-slip PVC palm patches in critical palm and fingertip areas
- Assortment of specially selected and positioned Thinsulate™ materials to provide exceptional warmth up to -45°C / -49°F while maintaining mobility
- Porelle<sup>™</sup> Ski-Dri<sup>2™</sup> waterproof, breathable inserts that lock out water and wind
- Kevlar®/steel knuckle patch for protection against hard knocks