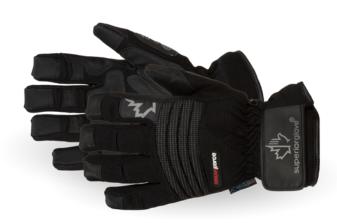

# EXTREME COLD WINTER GLOVES

#### **FEATURES**

- · Deluxe, waterproof and windproof winter glove
- Clarino® palm for flexibility and long wear
- Anti-slip PVC palm patches in critical palm and fingertip areas
- Assortment of specially selected and positioned Thinsulate™ materials to provide exceptional warmth up to -45°C / -49°F while maintaining mobility
- Porelle<sup>™</sup> Ski-Dri<sup>2™</sup> waterproof, breathable inserts that lock out water and wind
- Kevlar®/steel knuckle patch for protection against hard knocks