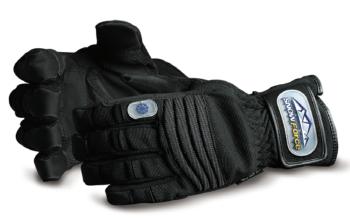

## **SNOWFORCE**

## EXTREME COLD WINTER GLOVES

## **APPLICATIONS**

Agriculture
Construction
Material Handling
Maintenance
Transportation
Cold Storage

- Three layers of insulation provides maximum warmth with minimum bulk
- Porelle Ski-Dri<sup>2™</sup> waterproof, breathable inserts lock out water and wind
- Kevlar® and stainless-steel covered, foam-padded knuckle strap protect against knocks and bumps
- Clarino® palms increase lifespan and flexibility
- Anti-slip PVC patches on palm and fingertips provide excellent grip in wet and wintry conditions
- Gauntlet cuffs with Velcro® tabs and elastic at the wrist ensures a snug fit