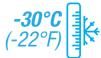

#SNOW388V

## **SNOWFORCE**

## EXTREME COLD WINTER GLOVES







## **AVAILABLE SIZES**



## **APPLICATIONS**

Agriculture
Construction
Material Handling
Maintenance
Transportation
Cold Storage

- Three layers of insulation provides maximum warmth with minimum bulk
- Porelle Ski-Dri<sup>2™</sup> waterproof, breathable inserts lock out water and wind
- Kevlar® and stainless-steel covered, foam-padded knuckle strap protect against knocks and bumps
- Clarino® palms increase lifespan and flexibility
- Anti-slip PVC patches on palm and fingertips provide excellent grip in wet and wintry conditions
- Gauntlet cuffs with Velcro® tabs and elastic at the wrist ensures a snug fit

Visit superiorglove.com for more information on Extreme Cold Gloves and Mitts