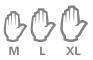

#SNOW388V

## **SNOWFORCE**

## EXTREME COLD WINTER GLOVES







## **AVAILABLE SIZES**



## **APPLICATIONS**

Agriculture
Construction
Material Handling
Maintenance
Transportation
Cold Storage

- Three layers of insulation provides maximum warmth with minimum bulk
- Porelle Ski-Dri<sup>2™</sup> waterproof, breathable inserts lock out water and wind
- Kevlar® and stainless-steel covered, foam-padded knuckle strap protect against knocks and bumps
- Clarino® palms increase lifespan and flexibility
- Anti-slip PVC patches on palm and fingertips provide excellent grip in wet and wintry conditions
- Gauntlet cuffs with Velcro® tabs and elastic at the wrist ensures a snug fit

Visit superiorglove.com for more information on Extreme Cold Gloves and Mitts