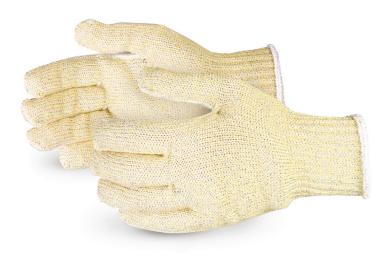

### KEVLAR® STRING-KNIT METAL STAMPER GLOVES

### **FEATURES**

- Made with a blend of Kevlar<sup>®</sup> yarn and strands of stainless steel Wire-Core<sup>™</sup> for excellent cut resistance
- Polyester plaiting inside the glove cushions and protects your hand
- Good dexterity and comfort
- High durability translates to greater longevity and significantly lower scrap rates
- Sewn with our exclusive high strength Super Thread™ for seams that last 3 times as long and offer 7 times the abrasion resistance as competing threads