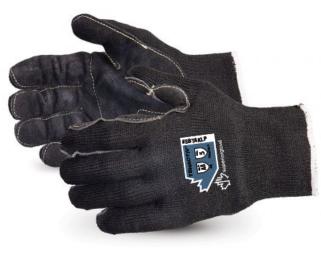

## TENACTIV<sup>™</sup> 10-GAUGE CUT-RESISTANT GLOVES WITH SPLIT LEATHER PALM

## FEATURES

- TenActiv<sup>™</sup> yarn is reinforced with steel for impressive cut resistance
- Premium side split leather palm enhances abrasion resistance
- Reinforced leather thumb crotch extends life of glove by eliminating traditional wear area
- Leather palms are sewn to knit shell with Kevlar® thread for greater durability