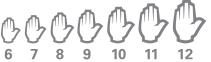

## #S18WTLFN

# **TENACTIV**<sup>M</sup>

TENACTIV<sup>™</sup> 18-GAUGE FOAM NITRILE PALM COATED GLOVES WITH WATERPROOF MEMBRANE AND ACRYLIC TERRY LINER



### FEATURES

- TenActiv<sup>™</sup> 18-gauge knit provides both dexterity and comfort
- Delivers unbeatable protection from harsh elements due to Superior's exclusive breathable waterproof and windproof membrane
- Better grip and more comfortable fit thanks to the unique lamination of the membrane that stops layers from slipping
- Foam nitrile palm coating provides good grip for handling lightly oiled parts
- Acrylic terry liner for warmth and comfort



ΔΝSI



ΔΝ

#### AVAILABLE SIZES



#### APPLICATIONS

Construction Mining Utilities Railroad Trucking Oil & Gas

Visit superiorglove.com for more information on Palm-Coated Gloves

US Factory and Warehouse Buffalo, NY USA