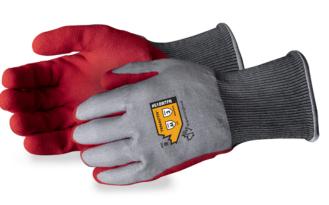

# **TENACTIV**<sup>M</sup>

TENACTIV<sup>™</sup> 18-GAUGE FOAM NITRILE PALM COATED GLOVES WITH WATERPROOF MEMBRANE AND ACRYLIC TERRY LINER

### FEATURES

- TenActiv<sup>™</sup> 18-gauge knit provides both dexterity and comfort
- Delivers unbeatable protection from harsh elements due to Superior's exclusive breathable waterproof and windproof membrane
- Better grip and more comfortable fit thanks to the unique lamination of the membrane that stops layers from slipping
- Foam nitrile palm coating provides good grip for handling lightly oiled parts
- Acrylic terry liner for warmth and comfort