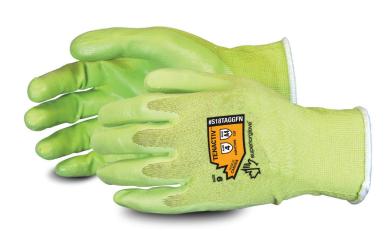

#S18TAGGFN

## TEN*activ*"

**18-GAUGE COMPOSITE** FILAMENT FIBER **CUT-RESISTANT GREEN** HI-VIZ GLOVE WITH FOAM NITRILE PALMS

## **FEATURES**

- Made with high-strength TenActiv<sup>™</sup> yarn for impressive cut resistance
- · Foam nitrile palm coating increases grip in wet and oily conditions
- Silicone and lint-free
- Hi-viz green shell for better worker visibility
- Touchscreen compatible
- Specifically designed for electrostatic dissipative (EDS) properties when working with micro-electric work