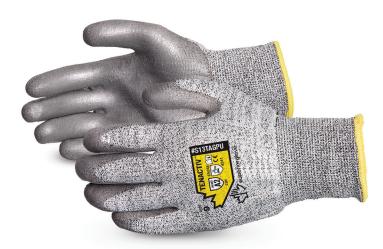

#S13TAGPU

# TEN*ACTIV*<sup>TM</sup>

# COMPOSITE KNIT CUT-RESISTANT GLOVES WITH POLYURETHANE PALMS

## **FEATURES**

- TenActiv<sup>™</sup> gloves feature lint-free, continuous filament yarn that is stronger than steel on an equal-weight basis
- Low-shedding polyurethane palm coating provides great grip and excellent tactile feel
- Snug fitting, breathable, and flexible gloves are ergonomically shaped