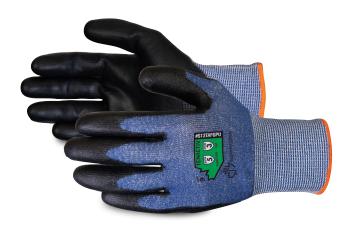

# TENACTIV\*\*

## COMPOSITE KNIT CUT-RESISTANT GLOVES WITH POLYURETHANE PALMS

#### **FEATURES**

- TenActiv™ glove features fine 13-gauge lint-free continuous filament yarn that is stronger than steel on an equal-weight basis
- Rated ANSI level A3 for cut resistance
- Snug fitting, breathable, flexible, and ergonomically shaped
- Black polyurethane palm coating offers excellent dexterity and tactile sensitivity at the same time providing comfort and grip