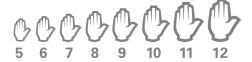

#S13TAFGPU

# TENACTIV\*\*

## COMPOSITE KNIT CUT-RESISTANT GLOVES WITH POLYURETHANE PALMS







#### **FEATURES**

- TenActiv™ glove features fine 13-gauge lint-free continuous filament yarn that is stronger than steel on an equal-weight basis
- Rated ANSI level A3 for cut resistance
- Snug fitting, breathable, flexible, and ergonomically shaped
- Black polyurethane palm coating offers excellent dexterity and tactile sensitivity at the same time providing comfort and grip

### AVAILABLE SIZES



#### **APPLICATIONS**

Aerospace Industry
Automotive Industry
Construction
Food Industry
Glass Plants
Handling Sharp Objects
Metal Fabrication
Metal Stamping

Visit superiorglove.com for more information on Palm-Coated Cut-Resistant Gloves.