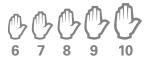

## #S13PU SUPERIORTOUCH® 13-GAUGE NYLON GLOVES WITH POLYURETHANE PALM COATING



## FEATURES

- Fine-gauge nylon is highly touch-sensitive and non-linting
- Polyurethane palm coating provides great grip and excellent tactile feel
- Ideal for glass handling, these non-marring gloves will not leave residue, smudges or fingerprints
- Snug fitting for all-day comfort and dexterity



## AVAILABLE SIZES



## APPLICATIONS

Electronics Cleanroom Assembly Automotive Small Parts Handling Aerospace Glass Handling General Industry

Visit superiorglove.com for more information on Palm-Coated Gloves

US Factory and Warehouse Buffalo, NY USA