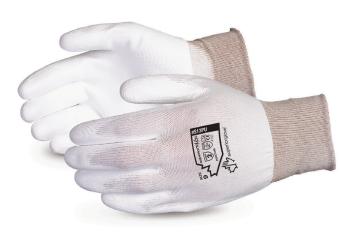

## #S13PU SUPERIORTOUCH® 13-GAUGE NYLON GLOVES WITH POLYURETHANE PALM COATING

## FEATURES

- Fine-gauge nylon is highly touch-sensitive and non-linting
- Polyurethane palm coating provides great grip and excellent tactile feel
- Ideal for glass handling, these non-marring gloves will not leave residue, smudges or fingerprints
- Snug fitting for all-day comfort and dexterity