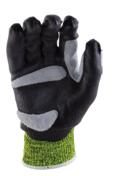

# **DEXTERITY®** 13-GAUGE GLOVE WITH

FOAM NITRILE PALM, LEATHER PALM PATCHES AND REINFORCED THUMB CROTCH

### FEATURES

- 13-gauge polyester shell for dexterity and comfort
- Foam nitrile palm coating provides good grip for lightly oiled parts
- Strategically placed leather palm patches and thumb crotch reduce wear in critical areas to prolong glove life