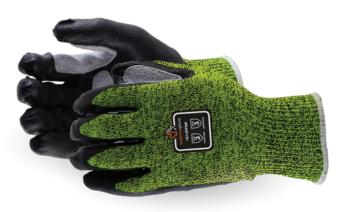

# **DEXTERITY®** 13-GAUGE GLOVE WITH

FOAM NITRILE PALM, LEATHER PALM PATCHES AND REINFORCED THUMB CROTCH

### FEATURES

- 13-gauge polyester shell for dexterity and comfort
- Foam nitrile palm coating provides good grip for lightly oiled parts
- Strategically placed leather palm patches and thumb crotch reduce wear in critical areas to prolong glove life