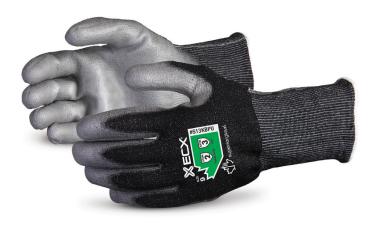

#S13KBPU

## **EMERALD**CX®

### NYLON / STAINLESS STEEL CUT-RESISTANT STRING KNIT GLOVES WITH POLYURETHANE PALM

#### **FEATURES**

- Combination of nylon and fine-gauge steel for economical cut protection
- Lint-free nylon is lightweight and tough for better dexterity, yet comfy and dexterous with good touch sensitivity
- Polyurethane palm coating provides great grip and excellent tactile feel
- Ideal for glass handling, these non-marring gloves will not leave residue, smudges or fingerprints
- Extra long (3.75"/9cm) knit wrists protect wrists, keep gloves fitting snugly
- Touchscreen compatible