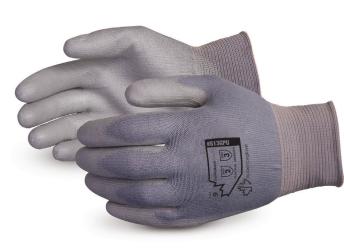

## #S13GPU SUPERIORTOUCH® 13-GAUGE NYLON KNIT GLOVES WITH POLYURETHANE PALM COATING

## FEATURES

- Fine-gauge nylon is highly touch-sensitive, and non-linting
- Polyurethane palm coating provides great grip and excellent tactile feel
- Ideal for glass handling, these non-marring gloves will not leave residue, smudges, or fingerprints
- Snug fitting for all day comfort and dexterity