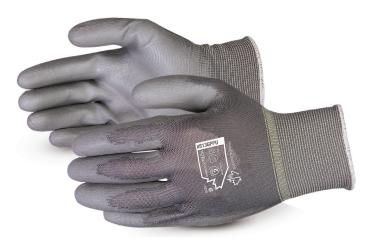

#S13GPPU

## **SUPERIORTOUCH®**

## 13-GAUGE NON-LINTING STRING KNIT GLOVES WITH POLYURETHANE PALM COATING

- Fine-gauge polyester is highly touch-sensitive and non-linting, great for fine assembly and where contamination is a concern
- Polyurethane palm coating provides great grip and excellent tactile feel
- Ideal for glass handling, these non-marring gloves will not leave residue, smudges, or fingerprints
- Excellent value for a glove of this quality
- Snug fitting for all day comfort and dexterity