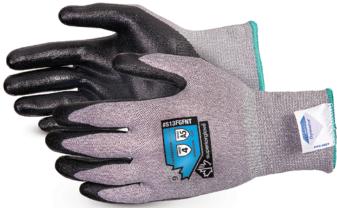

#S13FGFNT

## **SUPERIOR**TOUCH®

13-GAUGE COMPOSITE KNIT GLOVES WITH DYNEEMA® AND FOAM NITRILE PALM COATING

## **FEATURES**

- Made with a blend of nylon, composite filament fiber and Dyneema® for unparalleled cut protection
- Fine-gauge, seamless knit provides a high degree of dexterity and flexibility; ergonomically shaped to the natural curve of the hand
- Foam nitrile palm coating provides good grip for lightly oiled parts
- Nitrile thumb crotch reinforcement to reduce wear in critical areas
- Touchscreen compatible