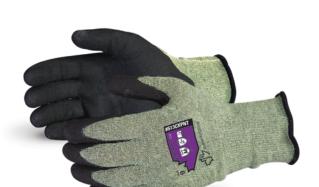

#S13CXPNT

## **EMERALD**CX®

KEVLAR® WIRE-CORE™ GLOVES WITH MICROPORE NITRILE GRIP

**PUNCTURE ABRASION** 

## ADDI

- 13-gauge blend of Kevlar® and stainless steel Wire-Core™
- Micropore nitrile palm coating does not absorb oils and liquids so hands stay dry
- Craters act like tiny suction cups to improve grip in wet and oily conditions
- Nitrile thumb crotch reinforcement to reduce wear in critical areas
- Touchscreen compatible