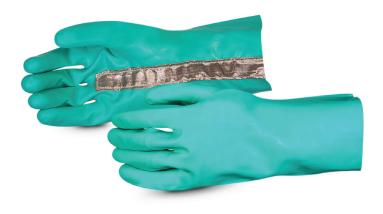

## **CHEMSTOP**<sup>TM</sup>

NITRILE CHEMICAL-RESISTANT, ELECTROSTATIC SPRAY PAINTING GLOVES

## **FEATURES**

- Conductive silver strip electrically grounds worker to spray paint gun. Eliminating paint spray back (ESD is for the palm only)
- Puncture resistance in addition to great abrasion and snag resistance
- Nitrile coating resists oils, fuels, and certain organic solvents
- Embossed finish for better grip
- 12" long, 18 mil thick with flock lining