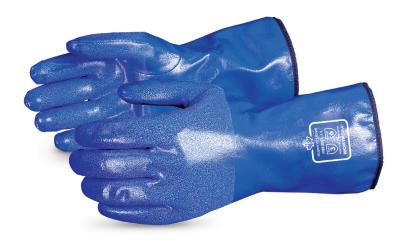

# **NORTHSEA**<sup>TM</sup>

# 11" WINTER-LINED CHEMICAL-RESISTANT SUPPORTED NITRILE GLOVES

### **FEATURES**

- Specially formulated nitrile stays ultrasoft and flexible in cold conditions
- Sand-patch finish channels liquids away from surface for good wet/dry grip
- 11" gauntlet cuffs protect wrists, allow for ease of donning
- Fully winter-fleece lined for extreme cold
- Good puncture and abrasion resistance
- Shaped to hand for better hand movement