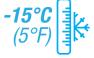

### **FEATURES**

- Specially formulated nitrile stays ultrasoft and flexible in cold conditions
- Sand-patch finish channels liquids away from surface for good wet/dry grip
- 11" gauntlet cuffs protect wrists, allow for ease of donning
- Fully winter-fleece lined for extreme cold
- Good puncture and abrasion resistance
- Shaped to hand for better hand movement

### **APPLICATIONS**

Fisheries
Janitorial
Petro-Chemical Refining
Ideal for Cold Temperatures

Visit superiorglove.com for more information on Coated Winter Gloves