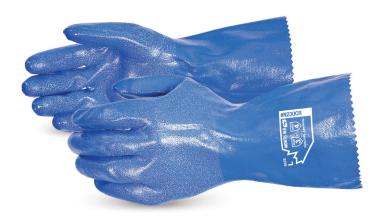

#N230CR

## **NORTHSEA**<sup>TM</sup>

## CHEMICAL AND COLD-RESISTANT SUPER FLEXIBLE NITRILE GLOVES

PUNCTURE

ABRASION

## **FEATURES**

- Excellent performance in extreme cold; will not stiffen or crack
- Sand-patch grip channels liquids away from surface for secure grip in wet/oily conditions
- Nitrile resists oils, fuels, and many organic solvents
- Good puncture and abrasion resistance
- Cotton jersey support is comfortable, absorbs sweat