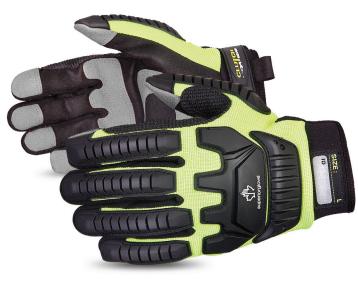

## CLUTCHGEAR® IMPACT-RESISTANT MECHANICS GLOVE WITH PVC PALM PATCHES

## FEATURES

- Impact-resistant back-of-hand protection safeguards against knocks and bumps without impeding flexibility or dexterity
- PVC Sure Grip<sup>®</sup> palm patches provide excellent grip with improved fingertip protection
- Kevlar<sup>®</sup> thumb patch prevents wear-through in high-stress area
- Adjustable Velcro cuffs for added protection and comfort