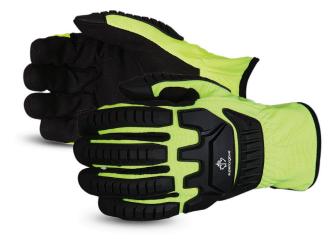

## CLUTCHGEAR® IMPACT-RESISTANT HI-VIZ GLOVES

## FEATURES

- Impact-resistant back-of-hand protection safeguards against knocks and bumps without impeding flexibility or dexterity
- Hi-viz knit shell increases worker visibility on the job
- Thumb patch prevents wear-through in this high-stress area
- Back of the cuffs are elasticized for a snug fit