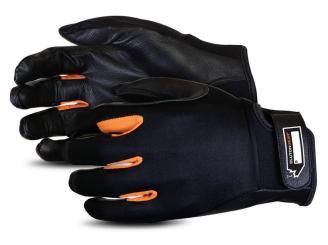

## **CLUTCHGEAR®** SLIM CUT-RESISTANT MECHANICS GLOVES WITH BLACK GOAT-GRAIN PALMS

## FEATURES

- Orange spandex fourchette for greater flexibility
- Supple goat-grain palms offer excellent abrasion resistance
- Goat-grain wraps around thumb and forefinger to reduce wear in traditional wear areas
- Slim profile improves hand movement and feeling compared to other leather gloves
- Velcro closure for snug fit
- Padded area at base of the hand protects wrist
- Made with a blended poly liner for 360° cut protection