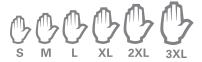

IZ IMPACT-RESISTANT GLOVE WITH GOAT-GRAIN PALMS









#### **FEATURES**

- Impact-Resistant back-of-hand protection safeguards against moderate impact hazards without impeding flexibility or dexterity
- Goat-grain palms provide amazing abrasion resistance and added durability
- Leather wraps around finger tips to eliminate seam placement in traditional wear areas for increased lifespan
- Kevlar® and composite filament fiber lining
- Hi-viz backing increases worker visibility on the job
- The foam laminated spandex backing stretches for improved flexibility and the ergonomic styling adds greater comfort and dexterity
- Wide elastic wrists with hook and loop closure tabs at the back means you can adjust these gloves for a snug, comfortable fit that keeps debris out

#### AVAILABLE SIZES



#### **APPLICATIONS**

Construction
Material Handling
Mining
Oil & Gas

Visit superiorglove.com for more information on High Visibility Impact-Resistant Gloves

ClutchGear® is a registered trademark of Superior Glove Works Ltd.

Kevlar® is a registered trademark of E.I. du Pont de Nemours and Company.