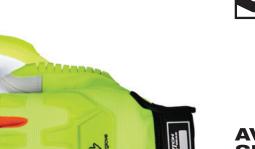

## MECHANICS HI-VIZ IMPACT-RESISTANT GLOVE WITH GOAT-GRAIN PALMS

#### **FEATURES**

- Impact-Resistant back-of-hand protection safeguards against moderate impact hazards without impeding flexibility or dexterity
- Goat-grain palms provide amazing abrasion resistance and added durability
- Leather wraps around finger tips to eliminate seam placement in traditional wear areas for increased lifespan
- Kevlar® and composite filament fiber lining
- Hi-viz backing increases worker visibility on the job
- The foam laminated spandex backing stretches for improved flexibility and the ergonomic styling adds greater comfort and dexterity
- Wide elastic wrists with hook and loop closure tabs at the back means you can adjust these gloves for a snug, comfortable fit that keeps debris out