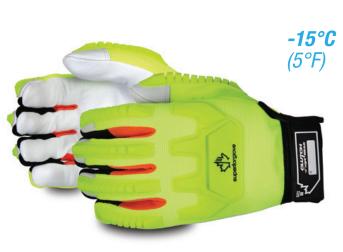

## CLUTCHGEAR® MECHANICS WINTER IMPACT-RESISTANT HI-VIZ GLOVES WITH

**GOAT-GRAIN PALMS** 

## **FEATURES**

- Impact-resistant back-of-hand protection safeguards against moderate impact hazards without impeding flexibility dexterity
- Goat-grain palms provide amazing abrasion resistance and added durability
- Leather wraps around finger tips to eliminate seam placement in traditional wear areas for increased lifespan
- Excellent cut resistance thanks to Kevlar<sup>®</sup> and composite filament fiber lining
- 3M<sup>™</sup> C100 Thinsulate<sup>™</sup> lining for warmth
- Hook and loop closure tabs at wrist for snug, comfortable fit
- Hi-viz backing increases worker visibility on the job
- An ID label to personalize your gloves and prevent loss