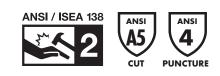

## **FEATURES**

- Impact-resistant back-of-hand protection safeguards against moderate impact hazards without impeding flexibility dexterity
- Goat-grain palms provide amazing abrasion resistance and added durability
- Leather wraps around finger tips to eliminate seam placement in traditional wear areas for increased lifespan
- Excellent cut resistance thanks to Kevlar<sup>®</sup> and composite filament fiber lining
- 3M<sup>™</sup> C100 Thinsulate<sup>™</sup> lining for warmth
- Hook and loop closure tabs at wrist for snug, comfortable fit
- Hi-viz backing increases worker visibility on the job
- An ID label to personalize your gloves and prevent loss