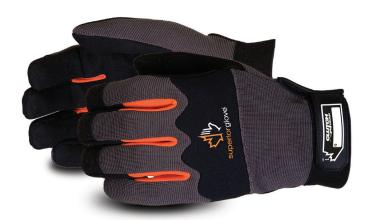

## CLUTCHGEAR® MECHANICS GLOVE

**CE**For minima risk only

### **FEATURES**

- Light, breathable forchette inserts (between fingers) for better flexibility and comfort
- · Reinforced thumb crotch for better wear
- Stretch-nylon backs feature neoprene padding across knuckles to protect against knocks and abrasion
- Great dexterity and touch sensitivity
- · Hook and loop closures for snug fit
- ID label to personalize your gloves and prevent loss