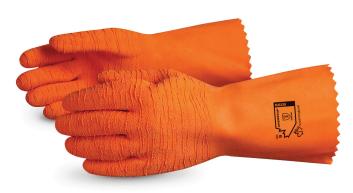

#L8230

# **CHEMSTOP**<sup>M</sup>

# SUPPORTED LATEX CHEMICAL-RESISTANT GLOVE

### **FEATURES**

- Rough finish on hand portion provides excellent wet/dry grip
- Latex performs well in temperatures ranging from -18°C to 149°C (0°F -300°F)
- Cotton-jersey glove support is cool, comfortable, and absorbs sweat
- Highly dexterous
- Inner cotton-jersey liner significantly reduces heat transfer, while keeping hands dry and comfortable by absorbing perspiration