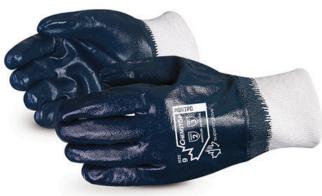

# **CHEMSTOP**<sup>™</sup>

# COTTON GLOVE FULLY NITRILE COATED

## **FEATURES**

- Tough nitrile coating
- · Good punture and abrasion resistance
- Oil and grease resistant