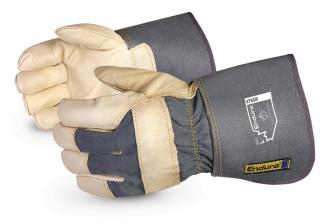

## #76GR ENDURA® COWGRAIN LEATHER FITTERS WORK GLOVES WITH RUBBERIZED GAUNTLET CUFF

## FEATURES

- Heavy-weight cowgrain palms, fingertips, index finger and knucklestrap protect against scrapes and abrasion
- Excellent durability and dexterity plus light resistance to water and oil
- Absorbent cotton palm lining
- 4.25" rubberized gauntlet for increased forearm protection