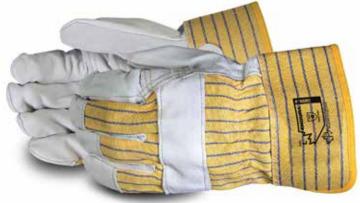

#76GBQ

# WHITE GOAT-GRAIN FITTERS GLOVE

#### **FEATURES**

- Supple goat-grain leather for protection against scrapes and abrasion
- Absorbent cotton palm liner for comfort and sweat absorption
- Leather wraps around fingertips to eliminate traditional wear areas
- 2.5" (7cm) safety cuff for wrist protection